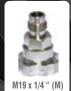

## **ADAPTERS**

for Sagola spray guns and other guns on the market.

M12 x 1.5 mm (M)

4600 Xtreme 3300 / 4100 Mini Xtreme Pro XD Classic Lux

**IWATA** 

SATA

**DEVILBISS** 

SAGOLA

Check with the gun manufacturer for the thread type for different models.