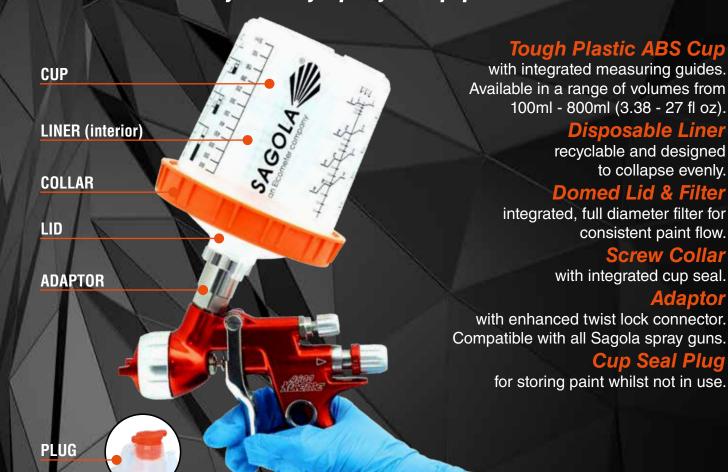

# SAGOLA

DISPOSABLE
PAINT CUP
SYSTEM

The Sagola DPC<sup>™</sup> Disposable Paint Cup System by Sagola offers a cost effective, time saving, quick colour change solution for today's busy spray shop professionals.

## SAGOLA DISPOSABLE PAINT CUP SYSTEM

### Easy to Use

On cup ratios and fill markings reduce the reliance on traditional mixing cups, just fill, mix and spray!

### Easy to Store

To store unused paint between coats simply fit the Cup Seal Plug and store upside down to keep the filter wet.

### Easy to Change

With a range of adaptors to fit Sagola Gravity Spray Guns as well as other manufacturers' guns, starting to use Sagola DPC<sup>™</sup> System couldn't be easier.