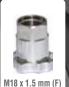

## **ADAPTERS**

for Sagola spray guns and other guns on the market.

M12 x 1.5 mm (M)

4600 Xtreme 3300 / 4100 Mini Xtreme Pro XD Classic Lux

**IWATA** 

SATA

**DEVILBISS** 

SAGOLA

Check with the gun manufacturer for the thread type for different models.