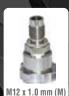

## **ADAPTERS**

for Sagola spray guns and other guns on the market.

M12 x 1.5 mm (M)

4600 Xtreme 3300 / 4100 Mini Xtreme Pro XD Classic Lux

**IWATA** 

SATA

**DEVILBISS** 

SAGOLA

Check with the gun manufacturer for the thread type for different models.