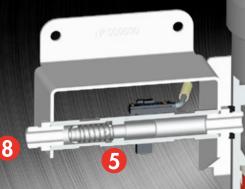

Recommended temperature:

clearcoat 40-60°C

waterborne basecoat 30-50°C

solvent based basecoat 30-40°C

Dealer's stamp

- (1) Controls
- (2) Main switch
- Red led (Heating)
- 3 Green led (Ready)
- 4 Temperature sensor
- (5) Flow meter

6 Cold air chamber, (depressurised)

1500

- 7 Hot air chamber, (pressurised)
- (8) Air inlet (from air filter)
- 9 Air outlet (hose)
- (heated hose)