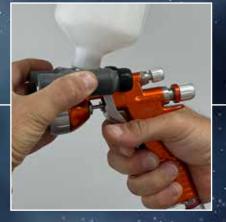

#### No shadows

Thanks to its specific design and mounting on the gun, the pattern light does not interfere with any part of the gun avoiding shadows that can hinder vision.

The lighting equipment is perfectly integrated on the spraygun body without altering its center of gravity and its balance.