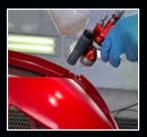

## High light intensity led system for the **4600 Xtreme** spraygun

Highly efficient 4500 Kelvin led that replicates the sun light. Perfect spray control of metallics, pearls and clear coats.

## High precision visual control in colours spray

Visual control of layer coverage and fan pattern overlap, as well as correct orientation of metallic particle or pearl effect avoiding variations of tone due to bad dispersion of particles and/or mottling due to lack or excess of paint supply.

#### No shadows

Thanks to its specific design and mounting on the gun, the pattern light does not interfere with any part of the gun avoiding shadows that can hinder vision.

The lighting equipment is perfectly integrated on the spraygun body without altering its center of gravity and its balance.