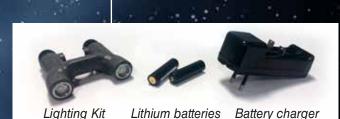

## **Technical Information**

- Leds 4500 kelvin (CRI: 92)
- Lithium batteries 3.7 V 4.07 Wh AA size
- 510 lumens of light scattering

Construction

- Batteries life Level 1: 160 minutes
  - Level 2:80 minutes
- Weight: 118 g. (0.26 lbs) with batteries