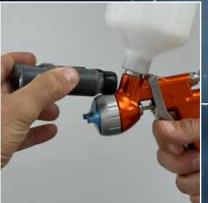

### CLIP&GO system

It is assembled in a CLIP without the need of disassembling any element from the gun.

Two levels of light Two light levels can be selected.

Support lighting in interior areas with many shaded areas.