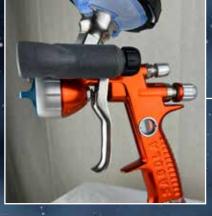

## High light intensity led system for the **4600 Xtreme** spraygun

Highly efficient 4500 Kelvin led that replicates the sun light. Perfect spray control of metallics, pearls and clear coats.

#### No shadows

Thanks to its specific design and mounting on the gun, the pattern light does not interfere with any part of the gun avoiding shadows that can hinder vision.

The lighting equipment is perfectly integrated on the spraygun body without altering its center of gravity and its balance.

### CLIP&GO system

It is assembled in a CLIP without the need of disassembling any element from the gun.

Two levels of light Two light levels can be selected.

Support lighting in interior areas with many shaded areas.