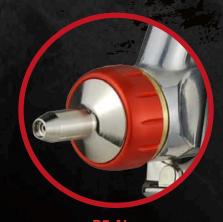

R5 Aircap Maximum precision

**Box presentation** 

### **R5** Aircap

Obtains the maximum precision at the tiniest feathering. Similar to an airbrush. Nozzle of 0.5 mm.