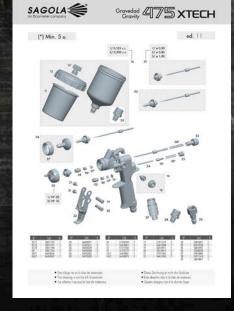

#### TECHNICAL DATA

Weight with cup: 330 g. Air inlet coupling: 1/4" M

Incorporate a 100-mesh paint filter

Working max. pressure: 2-3 bar

Deposit capacity: 125 c.c.

Air consumption: 100 L/min. [05], 110 L/min. [10], 45 L/min. [R5]

#### SALES CODES

20140801 0.5 [05] 20140802 0.8 [05] 20140803 1.0 [10] 20140804 0.5 [R5]

SAGOLA S.A.U.

<u>Urartea</u>, 6 · 01010

Vitoria-Gasteiz (Álava) SPAIN

Tel.: (+34) 945 214 150 Fax: (+34) 945 214 147 sagola@sagola.com